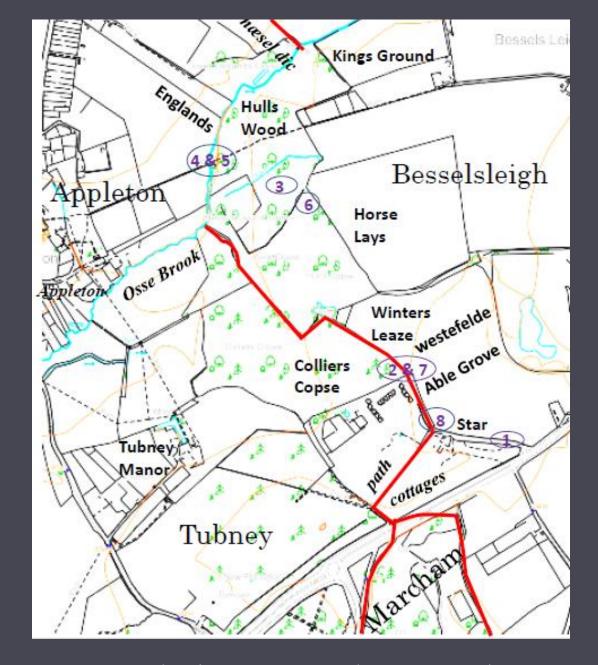

## Giving talks

## Fieldname walks



## Field-name walks

Blackbird Leys:

imagining Ferny, Scrubb and Fursson Furlongs



### Field-name walks

Blackbird Leys: Winingale/Winingham

## Field-name walks: Appleton



Fieldname
walks:
Besselsleigh



# Reenactment and Living History





abcde # 3 h 1 je lm no TRESnance pernarone munds in redibur along. Lupops namque tabling rempopit product Tommia branchegus. Asens amphaente nelocisch Ensians igodne omnet brasining notether ロメアスグト Juhus and the continuament is boledut capane of memobra heappurs. Inabled 30 marked Labur at biliance Etracia Enplanaenta ing guit, metropinim, cam contigue ebit cobolinam obsimacamadae ap omme ple degenterous anime mes in ordinam elemotimem duangam butis boltionem piparam ommi shipuso mazuo nel mogico. poe che est dinuboldasobe in mendionel ed nellage apparille Vacca the Lamilie monistram of monatehnam estatie les brimbolds conceptudo gonam. Did dans hate Lup Prespe his landgemana at numbersper aper of ceappy than andlang peagen lace on ha broc as panorin