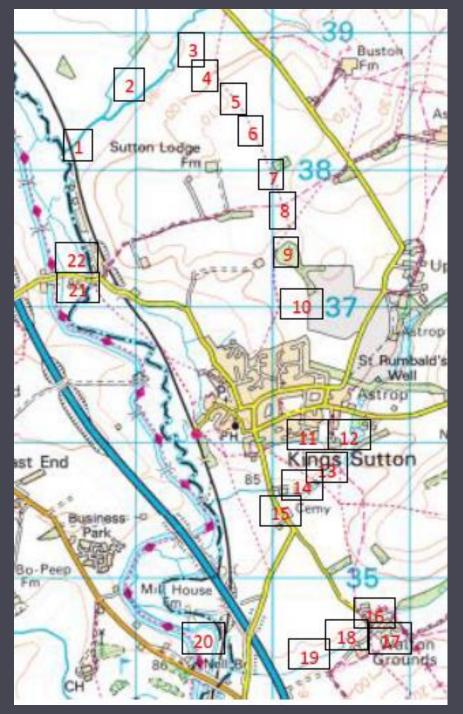

#### Charter bounds

- 1) Ærest of cearwyllan andlang fearn lace
- 2) on pytteles mæde
- 3) þanon in þa ifihtan ac
- 4) þanon on scuccan wylle
- 5) þanon on dracan beorge
- 6) þanon up on þorn hylle
- 7) þanon on Cyneswithes grafe
- 8) þanon on tadan mere
- 9) þanon on sceap leage
- 10) þanon on mær dic andlang þære dic
- 11) ponne east andlang hwæte croftes heafde
- 12) on east Þorp
- 13) þanon suð on halgan broc west andlang halgan broces
- 14) on cealf hamme
- 15) þanon suð andlang port weges 16) oð wicham 17) þanon
- on weala tune 18) þanon on lin dene 19) þonne west andlang funtan broces
- 20) oð þone el ut on cearwyllan andlang cearwyllan
- 21) on bere forda
- 22) þanon on swin forda þanon andlang streames eft on fearn lace

Based on OS map; © Crown Copyright and Database Right (2021). Ordnance Survey (Digimap Licence)